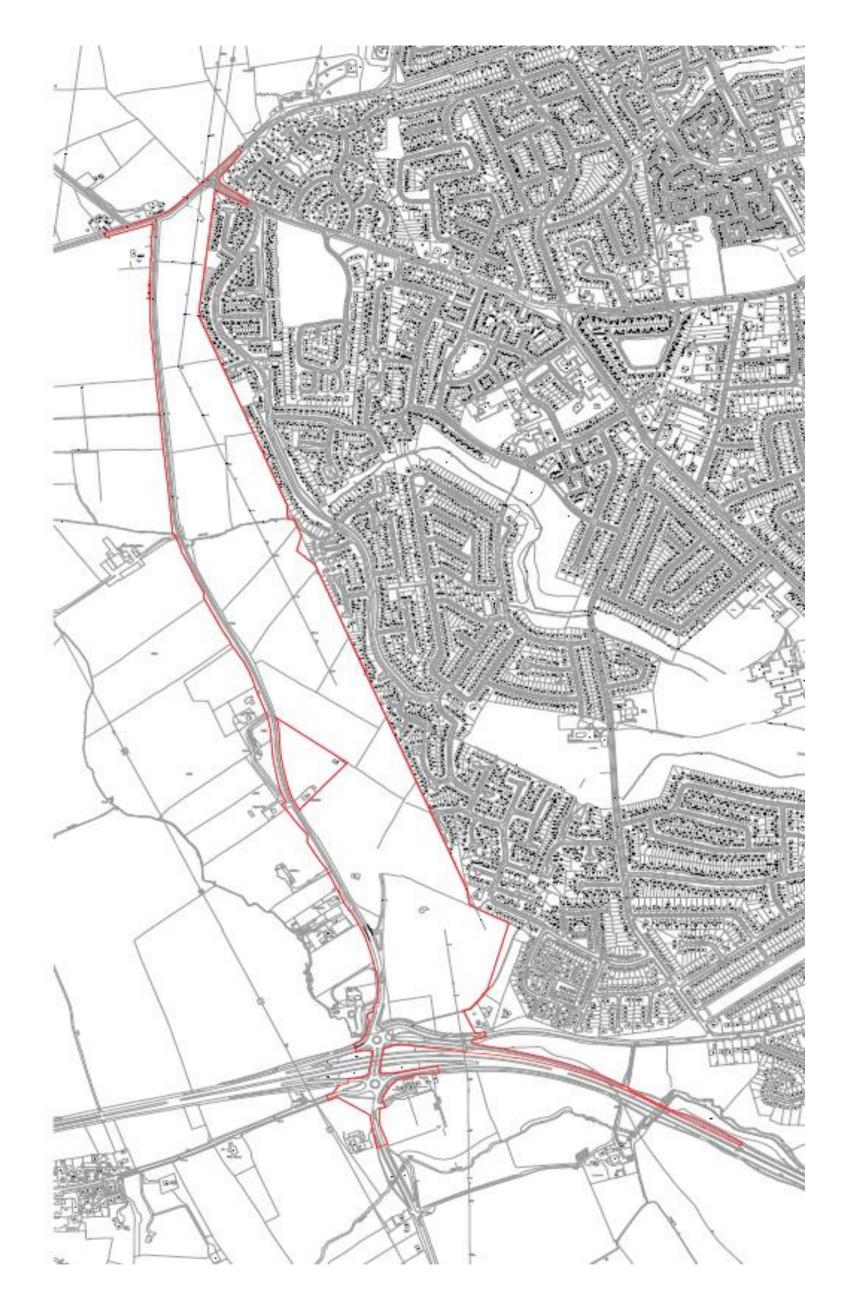

## Appendix 4 - Site Location Plan

## 20/0191/EIS

Land To The East Of Yarm Back Lane, Stockton-on-Tees, Hybrid planning application comprising of 1) full application for the erection of 969 dwellings with associated infrastructure, access, landscaping, open space, SUDS and 2) Outline application for proposed primary school with all other matters reserved.